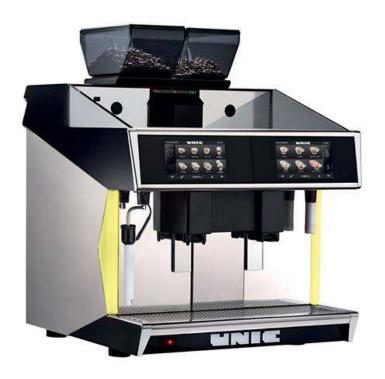

# **TANGO ST DUO 222, Steamair**

### Ref602939 (TANGODUO222SUL)

Super Automatic Espresso Machine

- · 2 Groups
- · 2 Grinders
- · Cappuccinators Steamair Std Hot Water
- · 208-240V 1N 60~Hz
- · UL/NSF Certified
- ·Inox

#### **General Features**

The Tango® ST delivers exceptional coffee quality with the patented Tango® Dual Infusion Chamber, engineered for high performance and precision. Ideal for busy environments like cafes, bars, and hospitality venues, this superautomatic machine offer unparalleled reliability and consistency, creating outstanding espresso every time. With intuitive controls and robust features, the Tango® ST makes exceptional coffee accessible for both barista and self-service settings.

#### **Main Features**

- To obtain milk based beverages, the side milk refrigerator is needed.
- 2 coffee grinders (2 x 1,7 kg coffee hoppers).
- Steamair milk auto-frother programmable outlet.
- 2 groups full-automatic machine.
- 2 x 6.5 liter steam/coffee boiler.
- Programmable hot water.
- The machine is able to create and compose a choice of 96 drinks menu and delivers 4 drinks simultaneously: the Tango® ST Duo is the unique machine of the automatic machines market offering such level of performance with the warranty of an exceptional extraction quality.
- The super automatic coffee machine Tango® ST Duo has two separate 7" screens to control the patented TANGO® double group head with its international recognized reliability.
- With a minimum 60cm width for a 2 groups super automatic coffee machine, the Tango® ST Duo is the ideal unit for businesses aiming to automatically transform coffee and fresh milk into a variety of espresso coffee beverages.
- Delivery Capacity: Espresso 40ml: 440 cups/h Lungo 100ml: 300 cups/h Hot Water: 56 L/h Cappuccino 100ml: 240 cups/h Latte 100ml: 180 cups/h
- Tango Cappuccinatore device with double feature L: for hot milk and C: for foam by air injection.