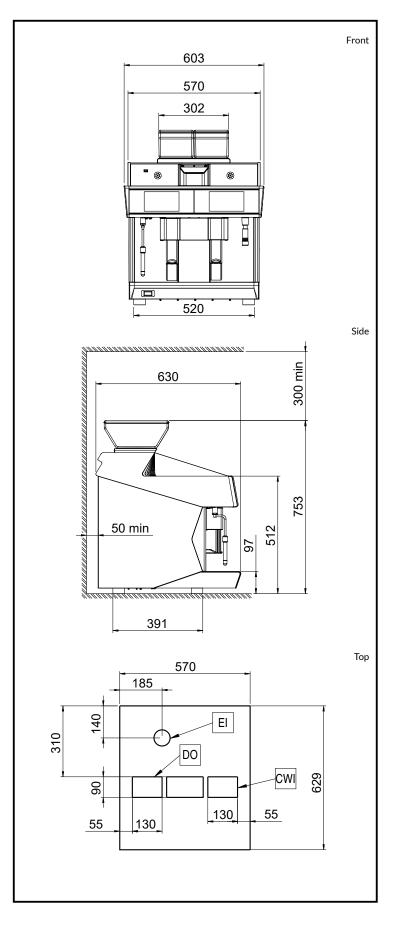

**Key Information:** 

External dimensions,

32 13/16" (833 mm) Height:

External dimensions,

291 lbs (132 kg) Weight: Net weight: 291 lbs (132 kg) **Shipping width:** 43 5/16" (1100 mm) 29 1/2" (750 mm) Shipping depth: 33 1/16" (840 mm) **Shipping height: Shipping weight:** 328 lbs (149 kg)

 $0.7 \, \text{m}^3$ **Shipping volume:** 